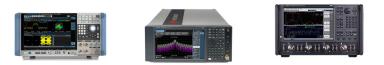

### **Microwave Equipment Calibration**

Type : Spectrum Analyzer, Power meter / Sensor, Network Analyzer, Signal Generator, EMI/EMC Test Receiver, etc.

Frequency Range : 3 Hz to 50 GHz