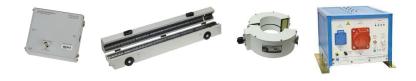

### Impedance, Voltage Division Factor, Insertion Loss :

Type : ISN, CDN, LISN, Probe, EM clamp, etc.

Frequency Range : 3 Hz to 50 GHz